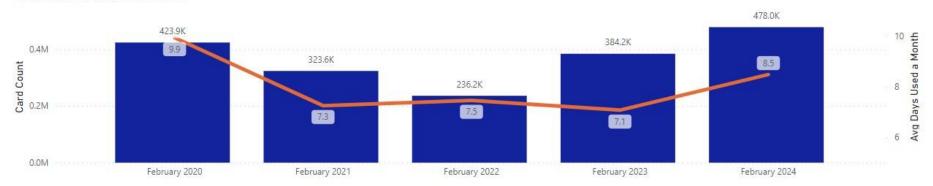

# Attachment 2

## FEBRUARY MONTHLY PATRONAGE (2020 - 2024)



### FEBRUARY MONTHLY CARD COUNT AND AVG DAYS USED (2020 - 2024)







### FEBRUARY MONTHLY CUSTOMERS BY SEGMENT (2020 - 2024)



# **DEFINITIONS**

- Patronage: sum of single leg trips on all modes
- · Card Count: unique count of AT HOP ID
- Customers: unique count of customer number (distinct id for MyAT account). Less than Card Count
- · Customer Patronage: patronage only on registered cards (linked to a MyAT account) and hence excludes unregistered cards and paper tickets
- Existing Customer: customer was seen on the PT network within the last 3 months (excluding month of reporting)
- Winback Customer: customer was seen on the PT network more than 3 months ago (excluding month of reporting)
- New Customer: customer was never seen on the PT network (excluding month of reporting)