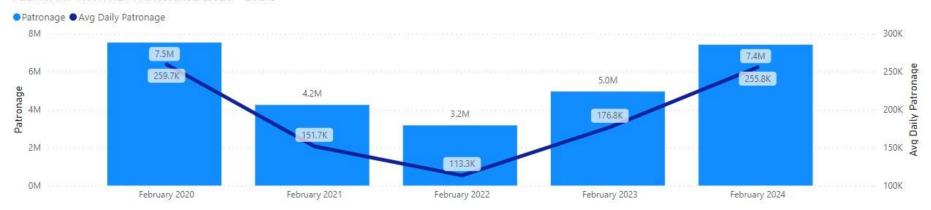

# Attachment 2

## FEBRUARY MONTHLY PATRONAGE (2020 - 2024)



### FEBRUARY MONTHLY CARD COUNT AND AVG DAYS USED (2020 - 2024)







### FEBRUARY MONTHLY CUSTOMERS BY SEGMENT (2020 - 2024)



# **DEFINITIONS**

- Patronage: sum of single leg trips on all modes
- · Card Count: unique count of AT HOP ID
- Customers: unique count of customer number (distinct id for MyAT account). Less than Card Count
- · Customer Patronage: patronage only on registered cards (linked to a MyAT account) and hence excludes unregistered cards and paper tickets
- Existing Customer: customer was seen on the PT network within the last 3 months (excluding month of reporting)
- Winback Customer: customer was seen on the PT network more than 3 months ago (excluding month of reporting)
- New Customer: customer was never seen on the PT network (excluding month of reporting)