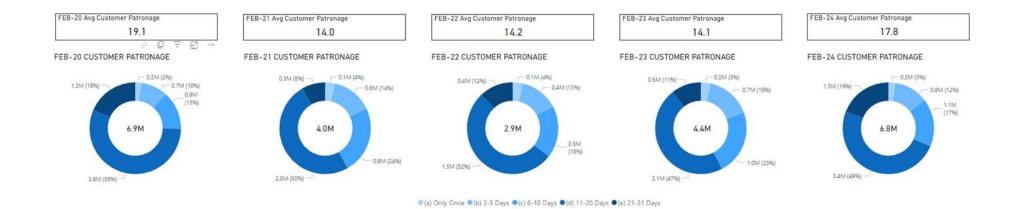

# **DEFINITIONS**

- Patronage: sum of single leg trips on all modes
- · Card Count: unique count of AT HOP ID
- Customers: unique count of customer number (distinct id for MyAT account). Less than Card Count
- · Customer Patronage: patronage only on registered cards (linked to a MyAT account) and hence excludes unregistered cards and paper tickets
- Existing Customer: customer was seen on the PT network within the last 3 months (excluding month of reporting)
- Winback Customer: customer was seen on the PT network more than 3 months ago (excluding month of reporting)
- New Customer: customer was never seen on the PT network (excluding month of reporting)