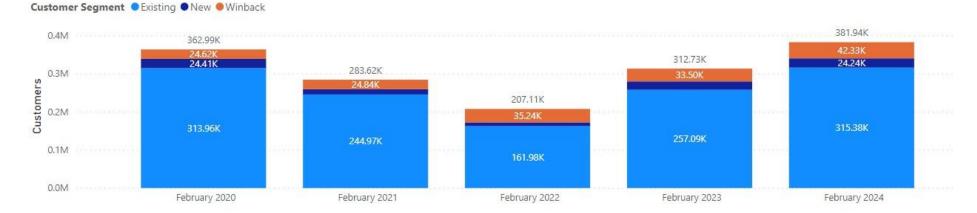

### FEBRUARY MONTHLY CUSTOMERS BY SEGMENT (2020 - 2024)

# **DEFINITIONS**

- Patronage: sum of single leg trips on all modes
- · Card Count: unique count of AT HOP ID
- Customers: unique count of customer number (distinct id for MyAT account). Less than Card Count
- · Customer Patronage: patronage only on registered cards (linked to a MyAT account) and hence excludes unregistered cards and paper tickets
- Existing Customer: customer was seen on the PT network within the last 3 months (excluding month of reporting)
- Winback Customer: customer was seen on the PT network more than 3 months ago (excluding month of reporting)
- New Customer: customer was never seen on the PT network (excluding month of reporting)